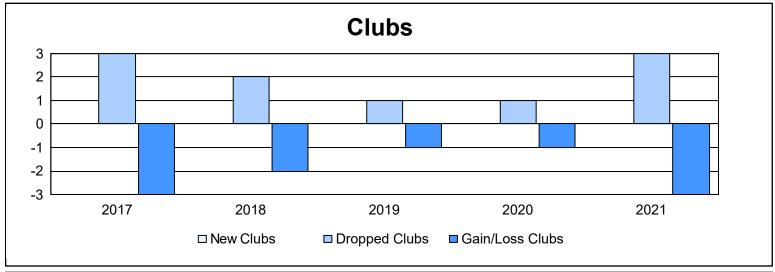

District 106 A As of June 2021 Cumulative

| Year      | New<br>Clubs | Dropped<br>Clubs | Gain/<br>Loss<br>Clubs | New<br>Members | Charter<br>Members | Reinstate<br>Members | Transfer<br>Members | Total<br>Member<br>Added | Total<br>Members<br>Dropped | Gain/<br>Loss<br>Members |
|-----------|--------------|------------------|------------------------|----------------|--------------------|----------------------|---------------------|--------------------------|-----------------------------|--------------------------|
| 2016-2017 | 0            | 3                | -3                     | 102            | 0                  | 2                    | 10                  | 114                      | 179                         | -65                      |
| 2017-2018 | 0            | 2                | -2                     | 80             | 2                  | 2                    | 14                  | 98                       | 173                         | -75                      |
| 2018-2019 | 0            | 1                | -1                     | 77             | 2                  | 1                    | 8                   | 88                       | 145                         | -57                      |
| 2019-2020 | 0            | 1                | -1                     | 81             | 0                  | 0                    | 6                   | 87                       | 125                         | -38                      |
| 2020-2021 | 0            | 3                | -3                     | 37             | 1                  | 1                    | 6                   | 45                       | 135                         | -90                      |
| Average   | 0            | 2                | -2                     | 75             | 1                  | 1                    | 9                   | 86                       | 151                         | -65                      |