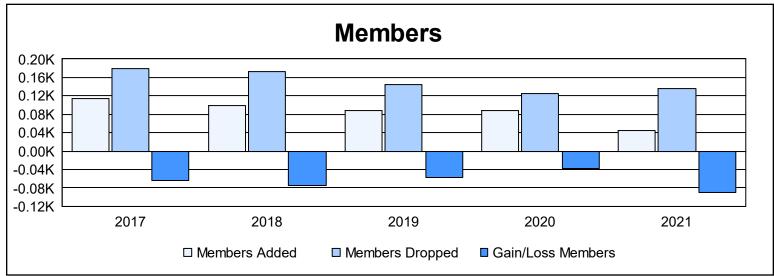

District 106 A As of June 2021 Cumulative

| Year      | New<br>Clubs | Dropped<br>Clubs | Gain/<br>Loss<br>Clubs | New<br>Members | Charter<br>Members | Reinstate<br>Members | Transfer<br>Members | Total<br>Member<br>Added | Total<br>Members<br>Dropped | Gain/<br>Loss<br>Members |
|-----------|--------------|------------------|------------------------|----------------|--------------------|----------------------|---------------------|--------------------------|-----------------------------|--------------------------|
| 2016-2017 | 0            | 3                | -3                     | 102            | 0                  | 2                    | 10                  | 114                      | 179                         | -65                      |
| 2017-2018 | 0            | 2                | -2                     | 80             | 2                  | 2                    | 14                  | 98                       | 173                         | -75                      |
| 2018-2019 | 0            | 1                | -1                     | 77             | 2                  | 1                    | 8                   | 88                       | 145                         | -57                      |
| 2019-2020 | 0            | 1                | -1                     | 81             | 0                  | 0                    | 6                   | 87                       | 125                         | -38                      |
| 2020-2021 | 0            | 3                | -3                     | 37             | 1                  | 1                    | 6                   | 45                       | 135                         | -90                      |
| Average   | 0            | 2                | -2                     | 75             | 1                  | 1                    | 9                   | 86                       | 151                         | -65                      |